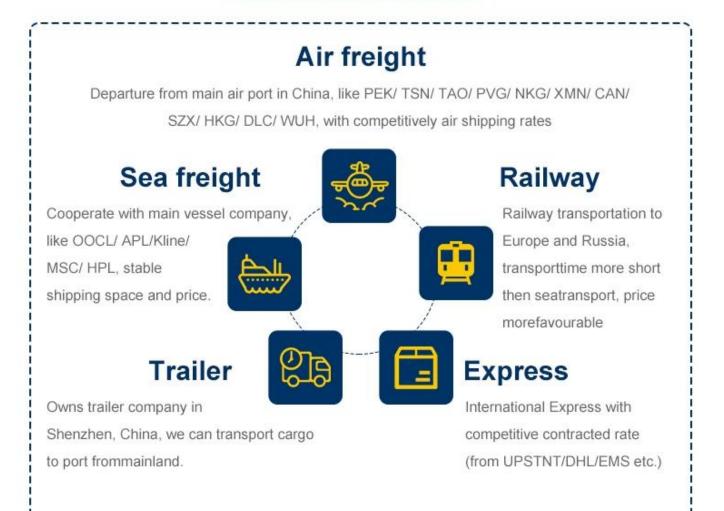

#### Sea shipping freight forwarding company to USA

## Why choose Railway service The railway

#### shipping makes transporting time much shorter than by sea but cost much less than by air . A very good choice within tradational sea shipping and air shipping.

- 1. Chongqing, China Alataw Pass Kazakhstan-Russia Belarus Poland (15 days)
- Germany ( Hamburg /Duisburg 16 days )
- Chengdu , China Alataw Pass Kazakhstan-Russia Belarus -Poland (Lodz ,13 days) - Germany (Nuremberg, 15 days) - Netherlands (16 days)
- 3. -Xi'an --Alataw Pass Kazakhstan-Russia Belarus -Poland (12~14 days to malaszewicze / Wawsaw ) -Germany ( Hamburg /Munich 16 days )
- 4. Changsha, China Manzhouli Russia Belarus Poland ( malaszewicze, 20days )

Our Services We are a Class A freight forwarder offering air freight service for more than 10 years. 365 days/24hours support service.We have partner offices in more than 80 countries and cooperational agent from all over the world which will help to handle your shipments.Collect and delivery services(door to door) .Our Price 10% less than average.

Handling airport from china Shenzhen;Guangzhou;Shanghai;Qingdao;Xiamen;Beijing; Hongkong. Airport of Destination Alll over world FBA warehouse,America,Europe,Oceania, Latin America,Africa,Asia.Payment method Alibaba Trade Assurance;T/T;Western union

#### 2 .Our versatile service - make overall plan

To be as a professional shipping agent with more than 15 years' experience, our services include sea (FCL /LCL), air, express from any places of China to Worldwide.