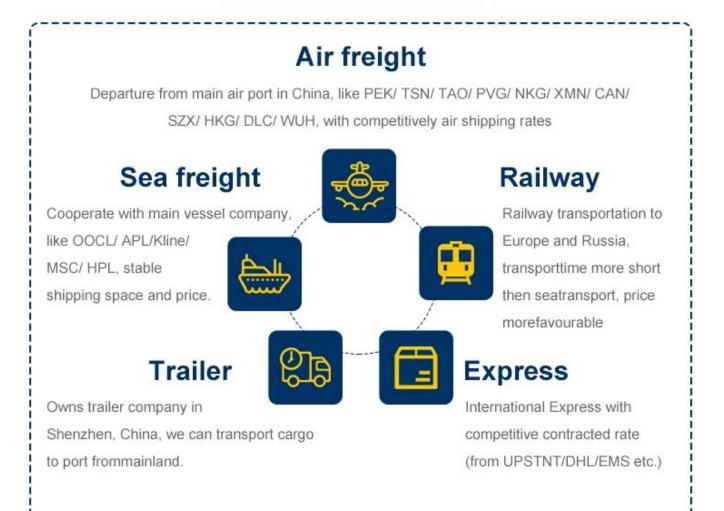

#### sea shipping from Guangzhou to USA door to door services

## Why choose Railway service The railway

#### shipping makes transporting time much shorter than by sea but cost much less than by air . A very good choice within tradational sea shipping and air shipping.

- 1. Chongqing, China Alataw Pass Kazakhstan-Russia Belarus Poland (15 days)
- Germany ( Hamburg /Duisburg 16 days )
- Chengdu , China Alataw Pass Kazakhstan-Russia Belarus -Poland (Lodz ,13 days) - Germany (Nuremberg, 15 days) - Netherlands (16 days)
- 3. -Xi'an --Alataw Pass Kazakhstan-Russia Belarus -Poland (12~14 days to malaszewicze / Wawsaw ) -Germany ( Hamburg /Munich 16 days )
- 4. Changsha, China Manzhouli Russia Belarus Poland ( malaszewicze, 20days )

Our Services We are a Class A freight forwarder offering air freight service for more than 10 years. 365 days/24hours support service.We have partner offices in more than 80 countries and cooperational agent from all over the world which will help to handle your shipments.Collect and delivery services(door to door) .Our Price 10% less than average.

#### 2 .Our versatile service - make overall plan

To be as a professional shipping agent with more than 15 years' experience, our services include sea (FCL /LCL), air, express from any places of China to Worldwide.