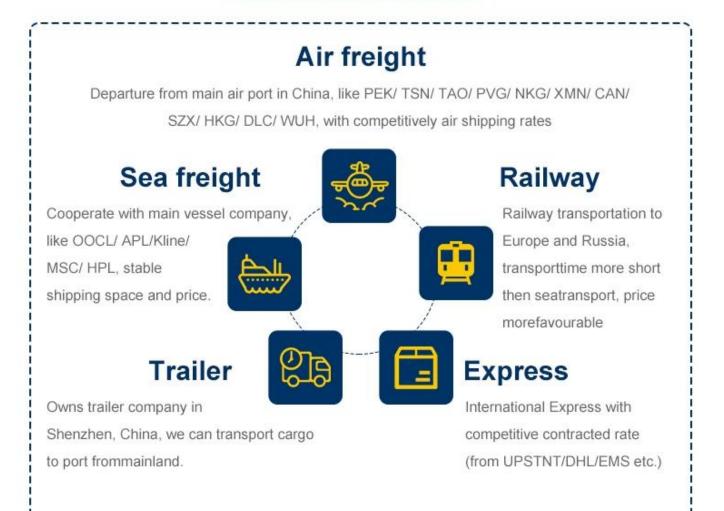

#### sea shipping rates from China to Cebu

## Why choose Railway service The railway

#### shipping makes transporting time much shorter than by sea but cost much less than by air . A very good choice within tradational sea shipping and air shipping.

- 1. Chongqing, China Alataw Pass Kazakhstan-Russia Belarus Poland (15 days)
- Germany ( Hamburg /Duisburg 16 days )
- Chengdu , China Alataw Pass Kazakhstan-Russia Belarus -Poland (Lodz ,13 days) - Germany (Nuremberg, 15 days) - Netherlands (16 days)
- 3. -Xi'an --Alataw Pass Kazakhstan-Russia Belarus -Poland (12~14 days to malaszewicze / Wawsaw ) -Germany ( Hamburg /Munich 16 days )
- 4. Changsha, China Manzhouli Russia Belarus Poland ( malaszewicze, 20days )

### Procedure

- 01 SWW contacts your supplier to arrange picking up or loading and trucking.
- 02 SWW arranges to book the space, customs clearance and send the goods on board.
- 03 SWW issues the invoice and copy of b/l to you for payment.
- 04 SWW releases the original b/l or Telex to you or your shipper once all payment arrives.

05 SWW offers weekly (working day) report to update the status of your shipment.

- 1.We are 9 years Alibaba gold supplier .**Trade Assurance service** is available for us.
- 2.Walmart/HUAWEI/COSTCO choose us as their designate logistics provider over 5 years.
- 3. Once USA clients sent us inquiry. arround **80.3 percent** of USA clients cooperation with us successfully.
- 4.We can help you **save your logistics cost 5%** than others
- 5.We are glad to received your **video call** any time.You can know more real of our company.our work state our team our office.
- 6.We can provide you our USA clients contact information. You can talk with them to know the real logistics service experence work with us.
- 7.Each of your shipments plan from China. **within 30 minutes** we can provide you best solution and freight cost for your reference.