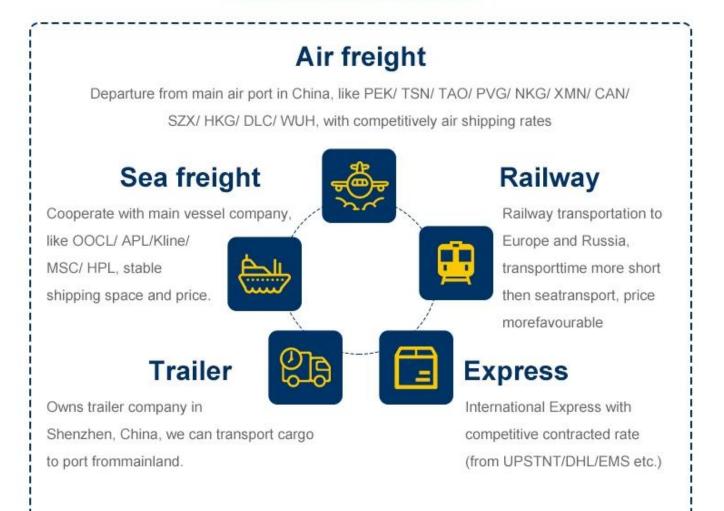

#### sea shipping rates from China to Philippine Cebu

## Why choose Railway service The railway

#### shipping makes transporting time much shorter than by sea but cost much less than by air . A very good choice within tradational sea shipping and air shipping.

- 1. Chongqing, China Alataw Pass Kazakhstan-Russia Belarus Poland (15 days)
- Germany ( Hamburg /Duisburg 16 days )
- Chengdu , China Alataw Pass Kazakhstan-Russia Belarus -Poland (Lodz ,13 days) - Germany (Nuremberg, 15 days) - Netherlands (16 days)
- 3. -Xi'an --Alataw Pass Kazakhstan-Russia Belarus -Poland (12~14 days to malaszewicze / Wawsaw ) -Germany ( Hamburg /Munich 16 days )
- 4. Changsha, China Manzhouli Russia Belarus Poland ( malaszewicze, 20days )

Our Services We are a Class A freight forwarder offering air freight service for more than 10 years. 365 days/24hours support service.We have partner offices in more than 80 countries and cooperational agent from all over the world which will help to handle your shipments.Collect and delivery services(door to door) .Our Price 10% less than average.

#### 2 .Our versatile service - make overall plan

To be as a professional shipping agent with more than 15 years' experience, our services include sea (FCL /LCL), air, express from any places of China to Worldwide.