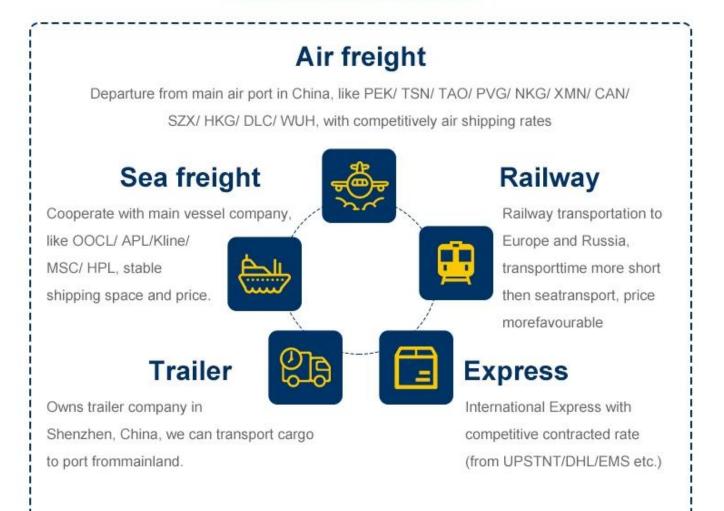

#### Sea shipping service from Shenzhen to Italy

## Why choose Railway service The railway

#### shipping makes transporting time much shorter than by sea but cost much less than by air . A very good choice within tradational sea shipping and air shipping.

- 1. Chongqing, China Alataw Pass Kazakhstan-Russia Belarus Poland (15 days)
- Germany ( Hamburg /Duisburg 16 days )
- Chengdu , China Alataw Pass Kazakhstan-Russia Belarus -Poland (Lodz ,13 days) - Germany (Nuremberg, 15 days) - Netherlands (16 days)
- 3. -Xi'an --Alataw Pass Kazakhstan-Russia Belarus -Poland (12~14 days to malaszewicze / Wawsaw ) -Germany ( Hamburg /Munich 16 days )
- 4. Changsha, China Manzhouli Russia Belarus Poland ( malaszewicze, 20days )

#### 2 .Our versatile service - make overall plan

To be as a professional shipping agent with more than 15 years' experience, our services include sea (FCL /LCL), air, express from any places of China to Worldwide.