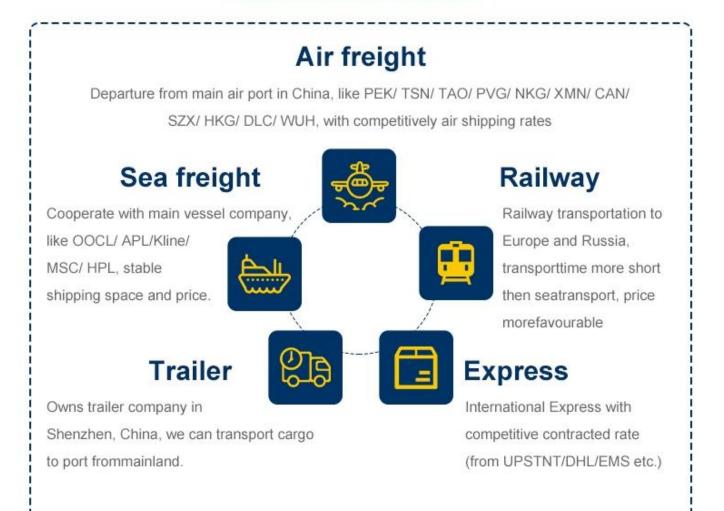

## **Reliable international Sea freight** service

- 1.Contracted sea freight (LCL&FCL) from top sea carrier companies.
- 2.Local office in all over China main ports to handle the shipment.
- 3.Buyer's consolidation (7days storage free for our warehouse).
- 4.Pack and repack service.
- 5.Quality control
- 6.Door to door delivery service (one station service.you just order the goods and wait the goods in your home ,that is fine)
- 7.Insurance
- 8.Documentation service (Fumigation, Certification of original)
- 9. Dropshipping to protect your business secret.

## **Reliable international Air freight** service

1) Export from all main airports in China such as GuangZhou,ShenZhen,NingBo, ShangHai,QingDao,XiaMen,HongKong,BeiJing.

# 2) Mainly route: North America : USA(LAX/JFK/DEN/MIA/MCI /ATL /ORD/ DFW /MEM /PHX etc.), Canada (YYC /YEG/YUL/YYZ/YVR), etc. Europe : United Kingdom(LHR),France(CDG),Germany(BER/FRA/LEJ),Italy(MXP), Finland (HEL), Netherlands ( AMS),Poland ( WAW),Spain ( BCN) Australia ( MEL/SYD/ BRI) Middle East : United Arab Emirates ( DXB) Africa : South Africa ( JNB) South East Asia : Singapore ( SIN) ,Thailand ( BKK) ,Malaysia ( KUL)

# Why choose Railway service

The railway shipping makes transporting time much shorter than by sea but cost much less than by air . A very good choice within tradational sea shipping and air shipping.

#### Main Route to Euroup & transit time

- 1. Chongqing, China Alataw Pass Kazakhstan-Russia Belarus Poland (15 days) Germany (Hamburg / Duisburg 16 days)
- Chengdu , China Alataw Pass Kazakhstan-Russia Belarus -Poland (Lodz ,13 days) - Germany (Nuremberg, 15 days) - Netherlands (16 days)
- -Xi'an --Alataw Pass Kazakhstan-Russia Belarus -Poland (12~14 days to malaszewicze / Wawsaw ) -Germany ( Hamburg /Munich 16 days )
- 4. Changsha, China Manzhouli Russia Belarus Poland ( malaszewicze, 20days )