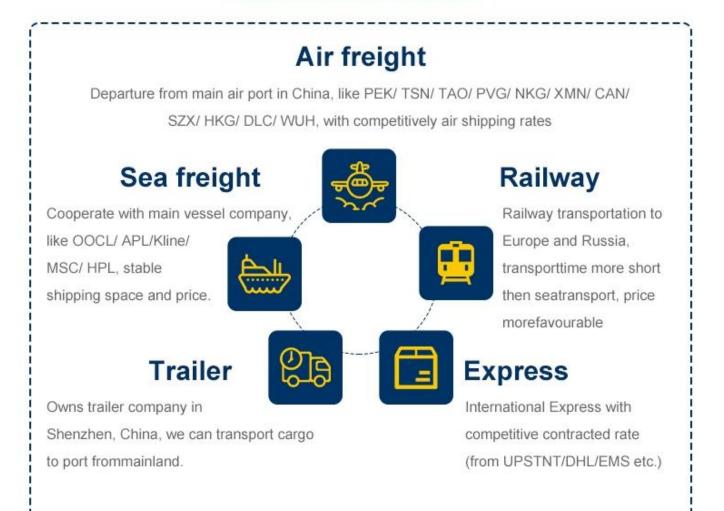

# **Reliable international Sea freight** service

- 1.Contracted sea freight (LCL&FCL) from top sea carrier companies.
- 2.Local office in all over China main ports to handle the shipment.
- 3.Buyer's consolidation (7days storage free for our warehouse).
- 4.Pack and repack service.
- 5.Quality control
- 6.Door to door delivery service (one station service.you just order the goods and wait the goods in your home ,that is fine)
- 7.Insurance
- 8.Documentation service (Fumigation, Certification of original)
- 9. Dropshipping to protect your business secret.

## **Reliable international Air freight** service

1) Export from all main airports in China such as GuangZhou,ShenZhen,NingBo, ShangHai,QingDao,XiaMen,HongKong,BeiJing.

# Why choose Railway service

The railway shipping makes transporting time much shorter than by sea but cost much less than by air . A very good choice within tradational sea shipping and air shipping.

# Amazon service what we can do for you

- 1. Consolidate different supplier goods for one shipment
- 2.Warehouse
- 3.Paste Amazon lable for each carton
- 4. Make pallet for all you goods
- 5.Paste Amazon pallet lable four side of each pallets
- 6.Sea/Air shipping from China to Amazon warehouse
- 7. Make customs clearance in destination country
- 8. Make an appointment with Amazon