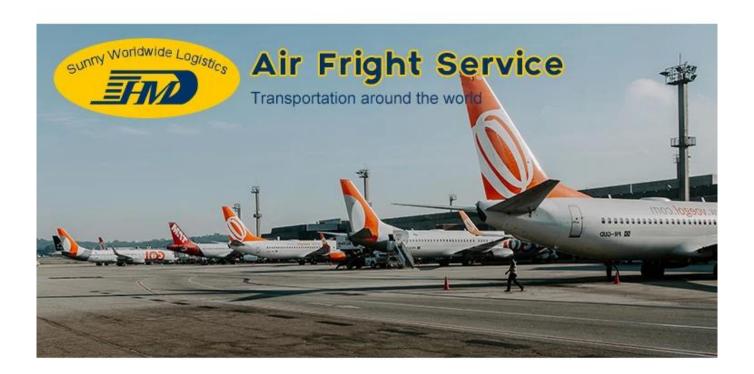

# Reliable international Air freight service

1) Export from all main airports in China such as GuangZhou,ShenZhen,NingBo, ShangHai,QingDao,XiaMen,HongKong,BeiJing.

2) Mainly route:

North America : USA(LAX/JFK/DEN/MIA/MCI /ATL /ORD/ DFW /MEM /PHX etc.),

Canada (YYC /YEG/YUL/YYZ/YVR), etc.

Europe: United Kingdom(LHR), France(CDG), Germany(BER/FRA/LEJ), Italy(MXP),

Finland (HEL), Netherlands (AMS), Poland (WAW), Spain (BCN)

Australia (MEL/SYD/BRI)

Middle East: United Arab Emirates (DXB)

Africa: South Africa (JNB)

South East Asia: Singapore (SIN), Thailand (BKK), Malaysia (KUL)

- 3) Amazon warehouse delivery available :appointment with amazon warehouse and schedule the delivery.
- 4) Door to door service available;
- 5) Other instructions:
- Air shipment acceptance:Pallets,Cartons,Wooden cases,Crates,Rolls..etc.
- Value -added service: Warehousing:Cargo collection,Palletization,Storage,Labeling,Packing
- Competitive air ratest, cheap shipping price, good services.