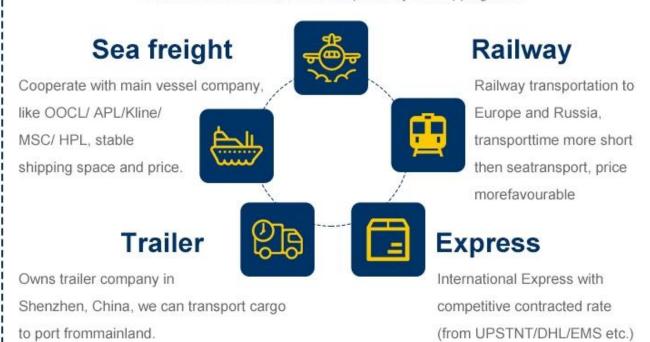

### **Amazon FBA**

Amazon FBA door to door delivery service from China to all Amazon sites (USA,U.K.Germany France Canada Australia Japan Spanish Italy Singapore)

# Amazon service what we can do for you

- 1. Consolidate different supplier goods for one shipment
- 2.Warehouse
- 3. Paste Amazon lable for each carton
- 4. Make pallet for all you goods
- 5. Paste Amazon pallet lable four side of each pallets
- 6.Sea/Air shipping from China to Amazon warehouse
- 7. Make customs clearance in destination country
- 8. Make an appointment with Amazon