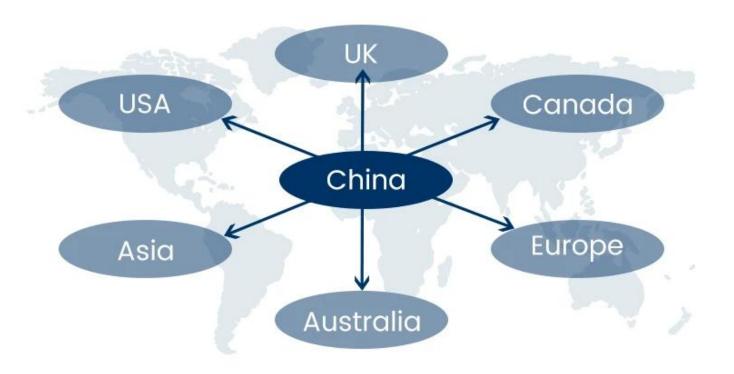

### **Serive Routes**

These area is our advantage routes, we're able to provide more competitve cost for you.

|                           | Sunny Worldwide Logistics (SZ) Limited Shipping Time                                |                  |                |                   |              |                  |  |  |
|---------------------------|-------------------------------------------------------------------------------------|------------------|----------------|-------------------|--------------|------------------|--|--|
| Shipping&<br>Main Service | America                                                                             | Europe           | Japan          | Southeast<br>Asia | Australia    | Other<br>Country |  |  |
| Amazon FBA                | DDP<br>5-6days                                                                      | DDP<br>6-7days   | DDP<br>4-5days | DDP<br>3-4days    | 2-3 days     | NO<br>Service    |  |  |
| Express                   | 2-3 days                                                                            | 2-3 days         | 2-3 days       | 2-3 days          | 2-3 days     | 4-5 days         |  |  |
| Sea Freight               | DDP<br>18-22days                                                                    | DDP<br>20-25days | DDP<br>5-7days | DDP<br>5-7days    | Port TO Port |                  |  |  |
| Air Freight               | Airline :EK AA PO CA HU NH EY TK OZ CZ CX BY, etc. Airport to airport plus delivery |                  |                |                   |              |                  |  |  |