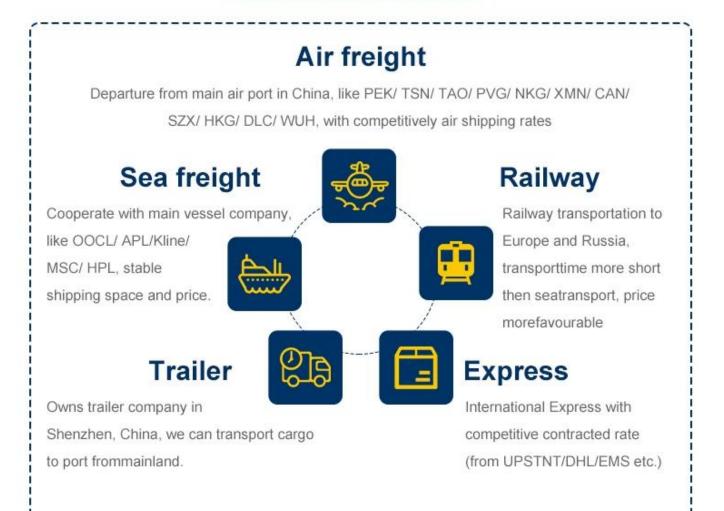

# shipping logistic sea shipping from china to USA transport agency

#### Reliable international Sea freight service

- 1.Contracted sea freight (LCL&FCL) from top sea carrier companies.
- 2.Local office in all over China main ports to handle the shipment.
- 3.Buyer's consolidation (7days storage free for our warehouse).
- 4.Pack and repack service.
- 5.Quality control
- 6.Door to door delivery service (one station service.you just order the goods and wait the goods in your home ,that is fine)
- 7.Insurance
- 8.Documentation service (Fumigation, Certification of original)
- 9. Dropshipping to protect your business secret.

# Why choose Railway service

# Main Route to Euroup & transit time

International railway shipping to Europe free custom tax and duties train transportation

- 1. Consolidate different supplier goods for one shipment
- 2.Warehouse
- 3.Paste Amazon lable for each carton
- 4. Make pallet for all you goods
- 5.Paste Amazon pallet lable four side of each pallets
- 6.Sea/Air shipping from China to Amazon warehouse
- 7.Make customs clearance in destination country
- 8. Make an appointment with Amazon

Our Services We are a Class A freight forwarder offering air freight service for more than 10 years. 365 days/24hours support service.We have partner offices in more than 80 countries and cooperational agent from all over the world which will help to handle your shipments.Collect and delivery services(door to door) .Our Price 10% less than average. Handling airport from china Shenzhen;Guangzhou;Shanghai;Qingdao;Xiamen;Beijing; Hongkong. Airport of Destination Alll over world FBA warehouse,America,Europe,Oceania, Latin America,Africa,Asia.Payment method Alibaba Trade Assurance;T/T;Western union