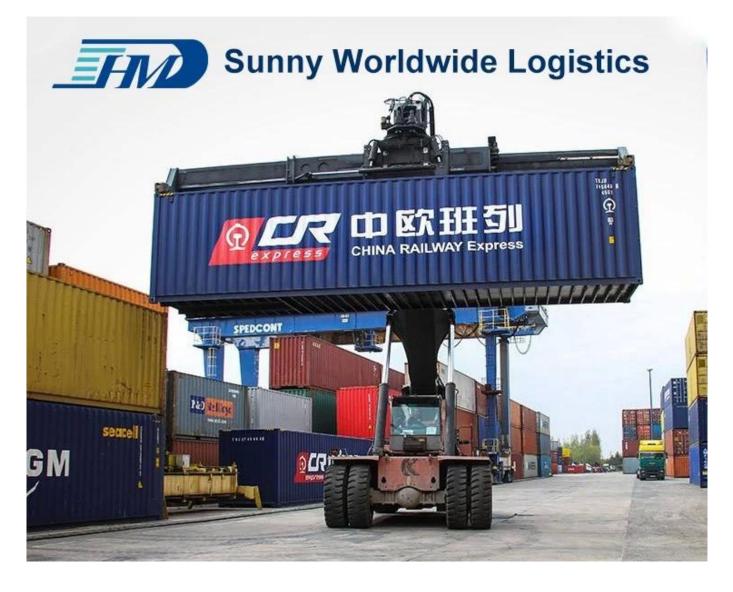

# Yuxinou China-Europe Railway Freight

### Directly transport to Duisburg only 16 day

Loading at the area of South China Departure on Chongqing railway station.

The train will not be unloading container on any station.

Intermodal railway freight shipping involves the combination of freight shipping by rail and truck.

# **Railway Transportation Advantage**

Save 60% time compare with sea freight Save 80% cost compare with air freight

| FCL                                                                        | LCL                                                               |  |
|----------------------------------------------------------------------------|-------------------------------------------------------------------|--|
| ✓ Booking container                                                        | Delivery to door service                                          |  |
| <ul> <li>Trucking from main city in China</li> <li>to Chongqing</li> </ul> | <ul> <li>Pcik up cargo from supplier in</li> <li>China</li> </ul> |  |
| <ul> <li>Customs clearance and Europe</li> <li>door delivery</li> </ul>    | <ul> <li>Provide customs clearance</li> <li>service</li> </ul>    |  |
| ✓ Stable Shipping time                                                     | ✓ Regula Schedule per week                                        |  |
| <ul> <li>Arrange T1 docs for transfer to<br/>destination</li> </ul>        |                                                                   |  |

| POL       | POD          | SCHEDULE            | т/т    |
|-----------|--------------|---------------------|--------|
| Chongqing | Malaszewicze | Wed./Thu./Fri./Sat. | 16days |
| Chongqing | Moscow       | Tue.                | 16days |
| Chongqing | Duisburg     | Everyday            | 16days |
| Chongqing | Hambuty      | Sun.                | 16days |