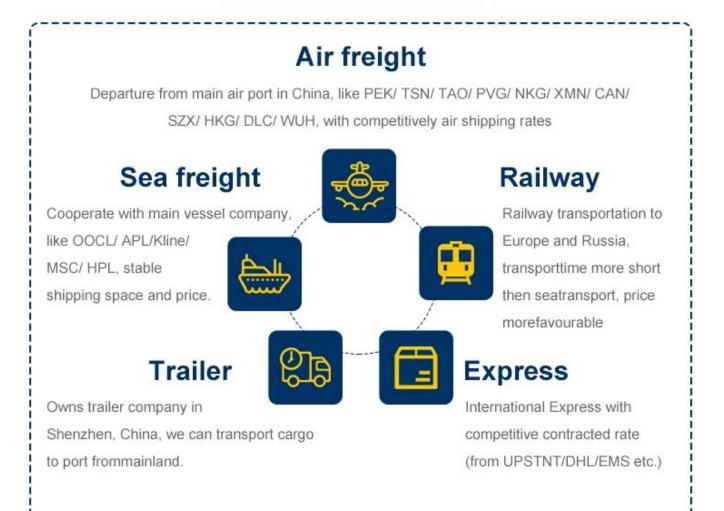

# Why choose Railway serviceThe railway

shipping makes transporting time much shorter than by sea but cost much less than by air . A very good choice within tradational sea shipping and air shipping.

- 1. Chongqing, China Alataw Pass Kazakhstan-Russia Belarus Poland (15 days) Germany (Hamburg / Duisburg 16 days)
- Chengdu , China Alataw Pass Kazakhstan-Russia Belarus -Poland (Lodz ,13 days) - Germany (Nuremberg, 15 days) - Netherlands (16 days)
- -Xi'an --Alataw Pass Kazakhstan-Russia Belarus -Poland (12~14 days to malaszewicze / Wawsaw ) -Germany ( Hamburg /Munich 16 days )
- 4. Changsha, China Manzhouli Russia Belarus Poland ( malaszewicze, 20days )

Our Services We are a Class A freight forwarder offering air freight service for more than 10 years. 365 days/24hours support service.We have partner offices in more than 80 countries and cooperational agent from all over the world which will help to handle your shipments.Collect and delivery services(door to door) .Our Price 10% less than average.

Handling airport from china Shenzhen;Guangzhou;Shanghai;Qingdao;Xiamen;Beijing; Hongkong. Airport of Destination Alll over world FBA warehouse,America,Europe,Oceania, Latin America,Africa,Asia.Payment method Alibaba Trade Assurance;T/T;Western union

#### 2 .Our versatile service - make overall plan

To be as a professional shipping agent with more than 15 years' experience, our services include sea (FCL /LCL), air, express from any places of China to Worldwide.