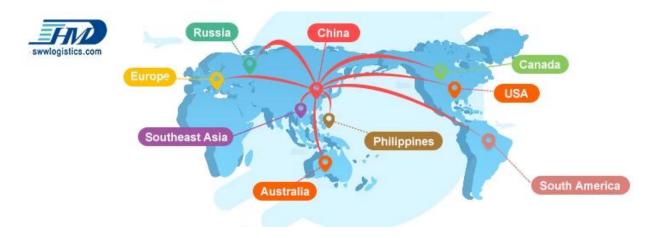

### **Service Routes**

|                               | Shipping Time                                                                                    |                 |                    |                |           |                    |  |
|-------------------------------|--------------------------------------------------------------------------------------------------|-----------------|--------------------|----------------|-----------|--------------------|--|
| Countries&<br>Main<br>Service | USA/Canada                                                                                       | Europe          | Japan              | Southeast Asia | Australia | Other<br>Countries |  |
| Amazon FBA                    | DDP 5-6 days                                                                                     | DDP 6-7<br>days | DDP<br>4-5<br>days | DDP 3-4 days   | 2-3 days  | No Service         |  |
| Air Freight                   | Airline: EK, AA, PO, CA, HU, NH, EY, TK, OZ, CZ, CX, BY<br>etc.<br>Airport to Airport + Delivery |                 |                    |                |           |                    |  |