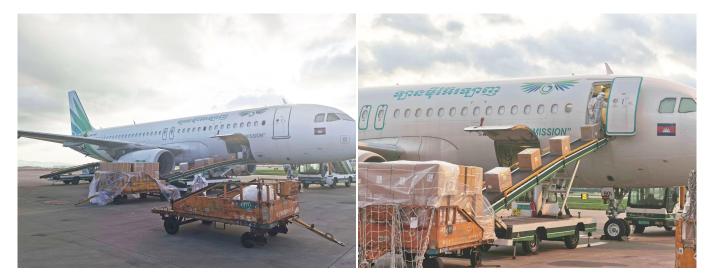

### **Service Routes**

|                               | Shipping Time                                                                                    |                 |                    |                |           |                    |  |
|-------------------------------|--------------------------------------------------------------------------------------------------|-----------------|--------------------|----------------|-----------|--------------------|--|
| Countries&<br>Main<br>Service | USA/Canada                                                                                       | Europe          | Japan              | Southeast Asia | Australia | Other<br>Countries |  |
| Amazon FBA                    | DDP 5-6 days                                                                                     | DDP 6-7<br>days | DDP<br>4-5<br>days | DDP 3-4 days   | 2-3 days  | No Service         |  |
| Air Freight                   | Airline: EK, AA, PO, CA, HU, NH, EY, TK, OZ, CZ, CX, BY<br>etc.<br>Airport to Airport + Delivery |                 |                    |                |           |                    |  |