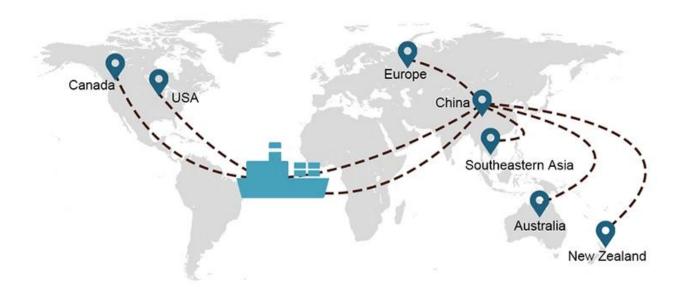

## Service route

## shipping time

| America /<br>Canada | Europe | Japan | Southeast<br>Asia | Australia | Other countries |
|---------------------|--------|-------|-------------------|-----------|-----------------|
| Canada              |        |       | 11014             |           | 0041101105      |

| Ш | Ocean<br>freight | DDP<br>18-22 days | DDP<br>20-25 days | DDP<br>5-7 days | DDP<br>5-7 days | Port port |
|---|------------------|-------------------|-------------------|-----------------|-----------------|-----------|
| Ш | HUNGHU           | _                 |                   | _               |                 |           |