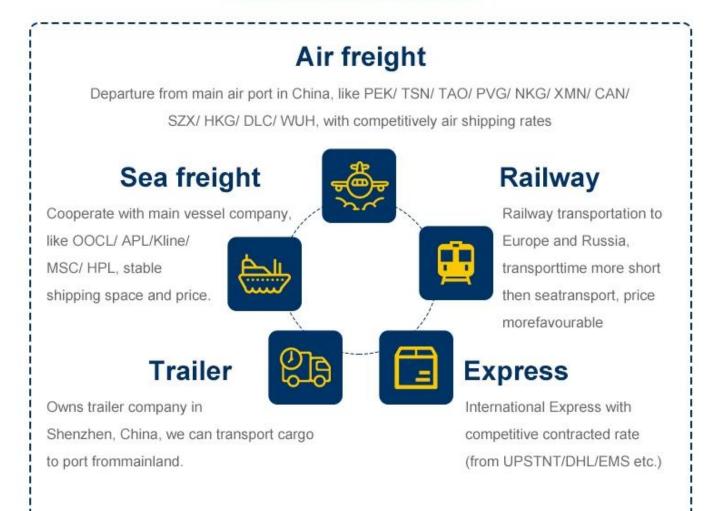

#### **Top3 and Excellent Door to door Air/Express shipping rates to USA Dallas/Atlanta/Chicago**

# Why choose Railway serviceThe railway

shipping makes transporting time much shorter than by sea but cost much less than by air . A very good choice within tradational sea shipping and air shipping.

- 1. Chongqing, China Alataw Pass Kazakhstan-Russia Belarus Poland (15 days) Germany (Hamburg / Duisburg 16 days)
- Chengdu , China Alataw Pass Kazakhstan-Russia Belarus -Poland (Lodz ,13 days) - Germany (Nuremberg, 15 days) - Netherlands (16 days)
- -Xi'an --Alataw Pass Kazakhstan-Russia Belarus -Poland (12~14 days to malaszewicze / Wawsaw ) -Germany ( Hamburg /Munich 16 days )
- 4. Changsha, China Manzhouli Russia Belarus Poland ( malaszewicze, 20days )

Our Services We are a Class A freight forwarder offering air freight service for more than 10 years. 365 days/24hours support service.We have partner offices in more than 80 countries and cooperational agent from all over the world which will help to handle your shipments.Collect and delivery services(door to door) .Our Price 10% less than average.

Handling airport from china Shenzhen;Guangzhou;Shanghai;Qingdao;Xiamen;Beijing; Hongkong. Airport of Destination Alll over world FBA warehouse,America,Europe,Oceania, Latin America,Africa,Asia.Payment method Alibaba Trade Assurance;T/T;Western union

#### 2 .Our versatile service - make overall plan

To be as a professional shipping agent with more than 15 years' experience, our services include sea (FCL /LCL), air, express from any places of China to Worldwide.