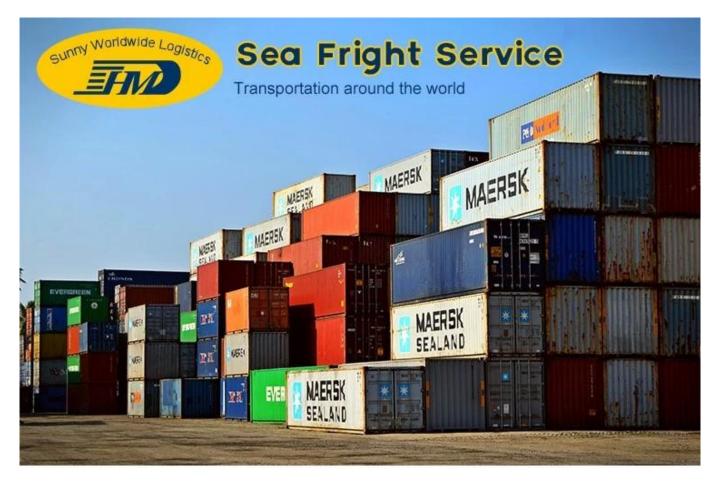

# TOP3 and Excellent forwarder AIR shipping cost shipping goods to London/Manchester UK



# Why choose Railway service The railway

shipping makes transporting time much shorter than by sea but cost much less than by air . A very good choice within tradational sea shipping and air shipping.

- 1. Chongqing, China Alataw Pass Kazakhstan-Russia Belarus Poland (15 days) Germany (Hamburg / Duisburg 16 days)
- 2. -Chengdu ,China -Alataw Pass Kazakhstan-Russia Belarus Poland (Lodz ,13 days) Germany (Nuremberg, 15 days) -Netherlands (16 days)
- -Xi'an --Alataw Pass Kazakhstan-Russia Belarus -Poland (12~14 days to malaszewicze / Wawsaw ) -Germany ( Hamburg /Munich 16 days )
- 4. Changsha, China Manzhouli Russia Belarus Poland ( malaszewicze, 20days )

### Procedure

- 01 SWW contacts your supplier to arrange picking up or loading and trucking.
- 02 SWW arranges to book the space, cus