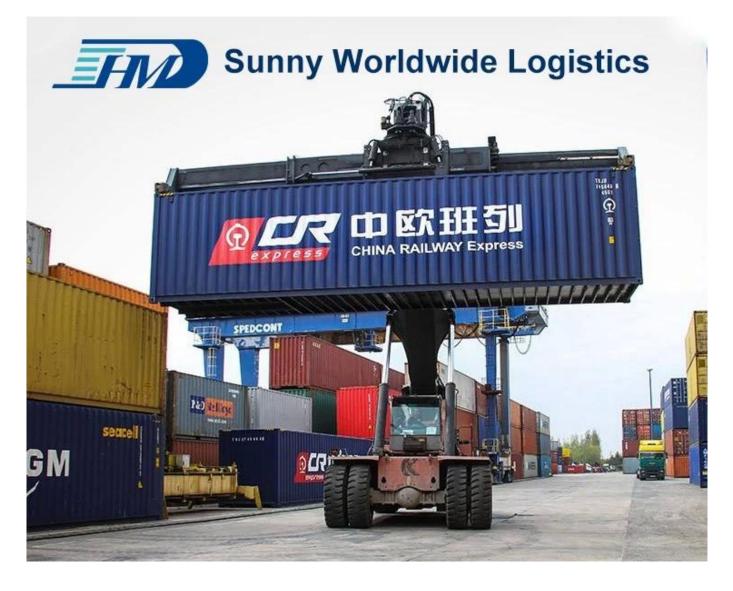

## Yuxinou China-Europe Railway Freight

### Directly transport to Duisburg only 16 day

Loading at the area of South China Departure on Chongqing railway station.

The train will not be unloading container on any station.

Intermodal railway freight shipping involves the combination of freight shipping by rail and truck.