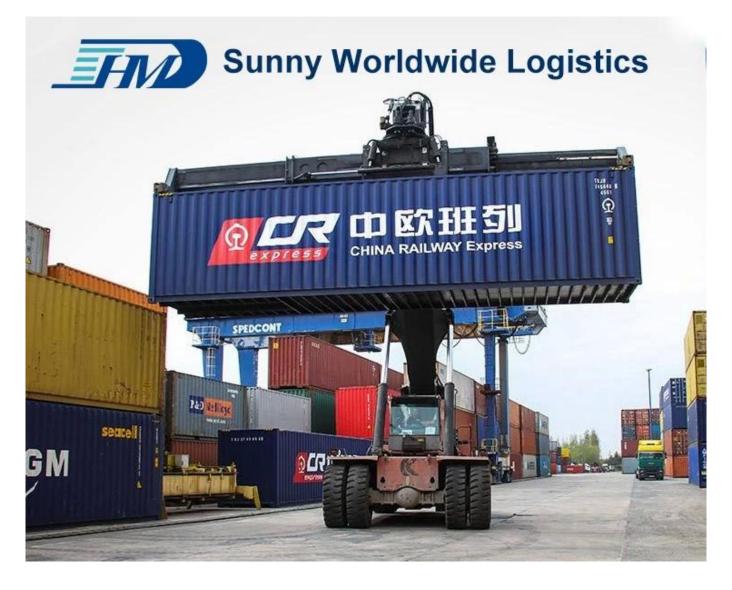

## Yuxinou China-Europe Railway Freight

### Directly transport to Duisburg only 16 day

Loading at the area of South China Departure on Chongqing railway station.

The train will not be unloading container on any station.

Intermodal railway freight shipping involves the combination of freight shipping by rail and truck.