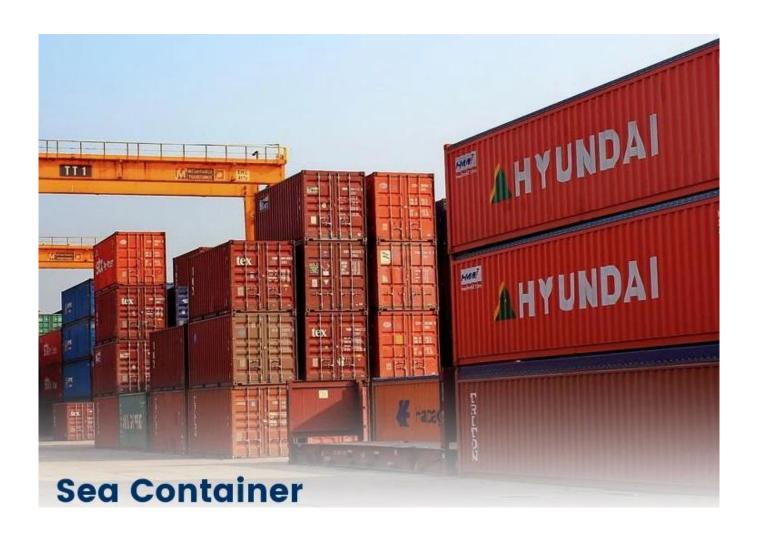

# Less container load (LCL)

With our less than container load (LCL) services, we offer guaranteed capacity, regular and frequent departures and a vast choice of destinations – whether on intercontinental or short sea routes.

# Full container load (FCL)

**FCL** 

Full container load (FCL) is offered on a door-to-door or port-to-port basis and everything in between all over the world. We position containers at your facility to fit your schedule and offer flexible schedules to and from locations worldwide to meet even the most demanding shipping requirements. Whatever the destination, we will deliver your cargo on time and within budget – across borders, across continents and across the globe.

|      | L(Meter) | W(Meter) | H(Meter) | Volume(CBM) | Weight(TON) |
|------|----------|----------|----------|-------------|-------------|
| 20GP | 5.89     | 2.35     | 2.38     | 25-28       | 17.5        |
| 40GP | 12.03    | 2.35     | 2.38     | 55-58       | 26          |
| 40HQ | 12.03    | 2.35     | 2.69     | 65-68       | 26          |
| 45HQ | 13.55    | 2.35     | 2.69     | 75-78       | 24.5        |