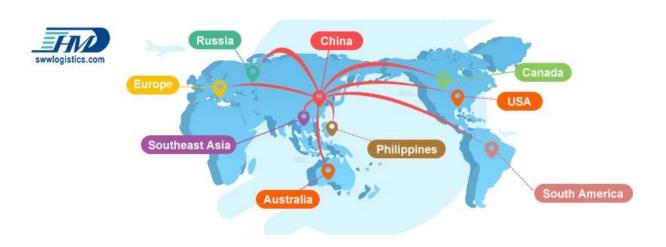

#### **Service Routes**

|                               | Shipping Time                                                                              |                 |                    |                |           |                    |  |  |
|-------------------------------|--------------------------------------------------------------------------------------------|-----------------|--------------------|----------------|-----------|--------------------|--|--|
| Countries&<br>Main<br>Service | USA/Canada                                                                                 | Europe          | Japan              | Southeast Asia | Australia | Other<br>Countries |  |  |
| Amazon FBA                    | DDP 5-6 days                                                                               | DDP 6-7<br>days | DDP<br>4-5<br>days | DDP 3-4 days   | 2-3 days  | No Service         |  |  |
| Air Freight                   | Airline: EK, AA, PO, CA, HU, NH, EY, TK, OZ, CZ, CX, BY etc. Airport to Airport + Delivery |                 |                    |                |           |                    |  |  |