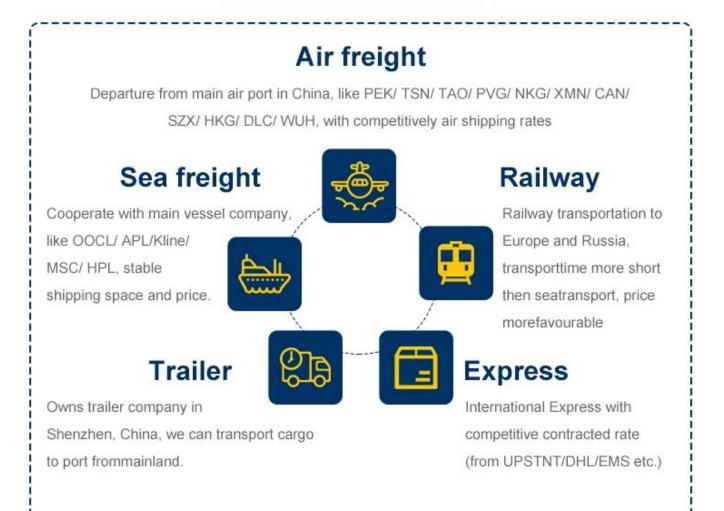

## **Reliable international Sea freight service**

1.Contracted sea freight (LCL&FCL) from top sea carrier companies.

- 2.Local office in all over China main ports to handle the shipment.
- 3.Buyer"s consolidation (7days storage free for our warehouse).
- 4.Pack and repack service.
- 5.Quality control
- 6.Door to door delivery service (one station service.you just order the goods and wait the goods in your home ,that is fine)
- 7.Insurance
- 8.Documentation service (Fumigation,Certification of original)
- 9.Dropshipping to protect your business secret.

## **Reliable international Air freight service**

В отличие от других ShangHai,QingDao,XiaMen,HongKong,BeiJing. 2) Mainly route: Видеозвонок по телефону Canada (YYC /YEG/YUL/YYZ/YVR), etc. T в порядке. Finland (HEL), Netherlands ( AMS),Poland ( WAW),Spain ( BCN) Australia ( MEL/SYD/ BRI) Middle East : United Arab Emirates ( DXB) Africa : South Africa ( JNB) South East Asia : Singapore ( SIN) ,Thailand ( BKK) ,Malaysia ( KUL) Видеозвонок по телефону and schedule the delivery. 4) Door to door service available ; 5) Other instructions :

## Why choose Railway service

The railway shipping makes transporting time much shorter than by sea В течение 30 минут and air shipping.

#### Main Route to Euroup & transit time

И воздушный транспорт. - Germany ( Hamburg /Duisburg 16 days ) 2. -Chengdu ,China -Alataw Pass - Kazakhstan-Russia - Belarus -4. Мы можем помочь вам 3. -Xi"an --Alataw Pass - Kazakhstan-Russia - Belarus -Poland (12~14 days to malaszewicze / Wawsaw ) -Germany ( Hamburg /Munich 16 days ) В течение 30 минут