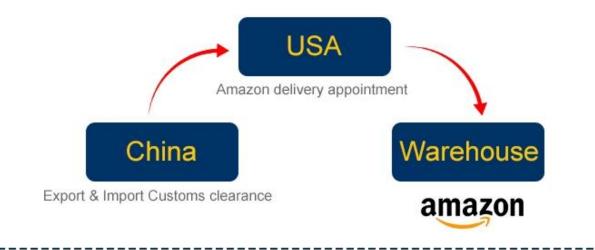

## Amazon service what we can do for you

- 1. Consolidate different supplier goods for one shipment
- 2.Warehouse
- 3.Paste Amazon lable for each carton
- 4. Make pallet for all you goods
- 5.Paste Amazon pallet lable four side of each pallets
- 6.Sea/Air shipping from China to Amazon warehouse
- 7.Make customs clearance in destination country
- 8. Make an appointment with Amazon

#### **Amazon FBA**

Amazon FBA door to door delivery service from China to all Amazon sites ( USA,U.K.Germany France Canada Australia Japan Spanish Italy Singapore)