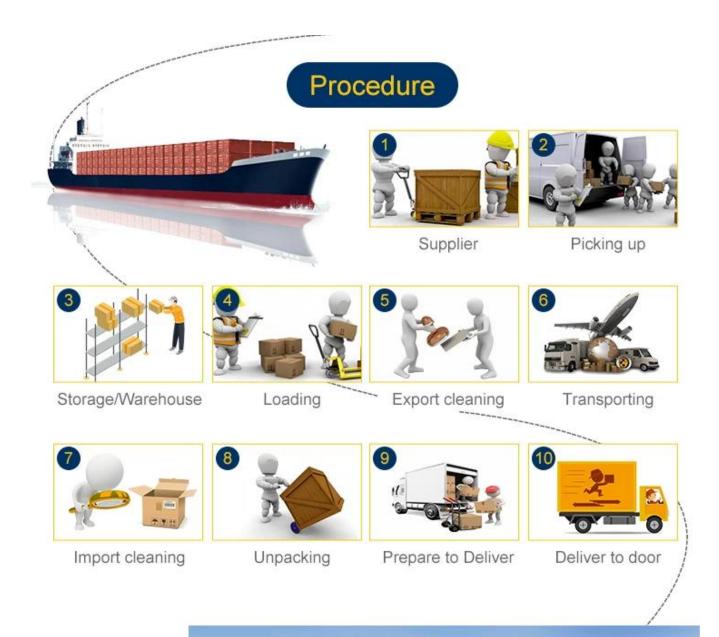

### Procedure

- 01 SWW contacts your supplier to arrange picking up or loading and trucking.
- 02 SWW arranges to book the space, customs clearance and send the goods on board.
- **03** SWW issues the invoice and copy of b/l to you for payment.
- 04 SWW releases the original b/l or Telex to you or your shipper once all payment arrives.
- 05 SWW offers weekly (working day) report to update the status of your shipment.