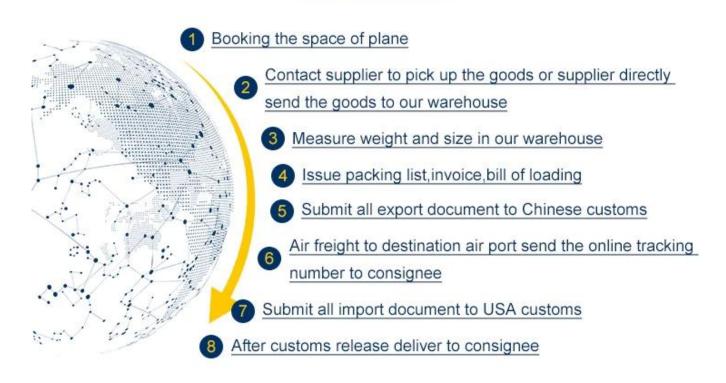

### Procedure

- 01 SWW contacts your supplier to arrange picking up or loading and trucking.
- 02 SWW arranges to book the space, customs clearance and send the goods on board.
- **03** SWW issues the invoice and copy of b/l to you for payment.
- 04 SWW releases the original b/l or Telex to you or your shipper once all payment arrives.
- 05 SWW offers weekly (working day) report to update the status of your shipment.