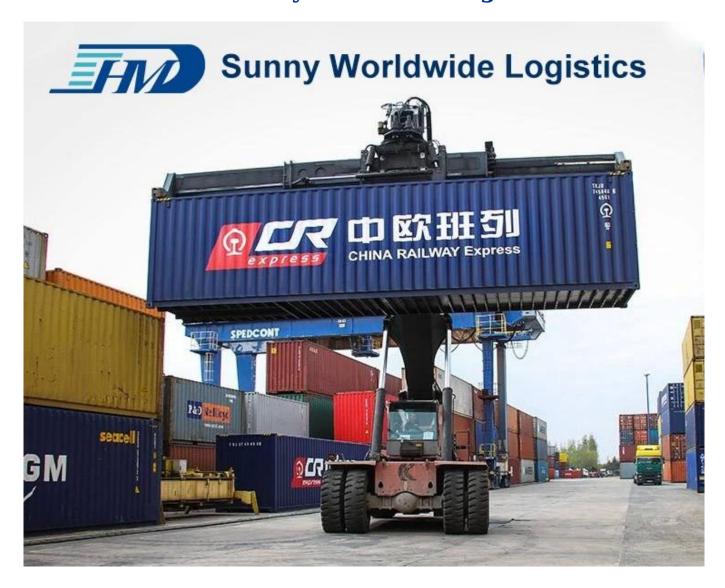

# Yuxinou China-Europe Railway Freight

Directly transport to Duisburg only 16 day

Loading at the area of South China Departure on Chongqing railway station.

The train will not be unloading container on any station.

Intermodal railway freight shipping involves the combination of freight shipping by rail and truck.

Almost always, a rail shipment will need the help of a truck.

The truck takes the freight from the rail hub to its final destination.

# Railway Transportation Advantage

Save 60% time compare with sea freight Save 80% cost compare with air freight